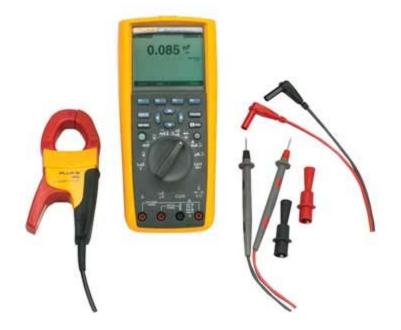

## FLUKE 289/IMSK Industrial Multimeter Service Combo Kit

Fluke has combined its advanced data logging Multimeter with Trendcapture with the i400 AC Current Clamp. Together they provide the ability to troubleshoot most industrial problems. Additionally, the Fluke-289/IMSK Industrial Multimeter Service Combo Kit represents a significant savings over buying the items separately.

Fluke-289/IMSK Industrial Multimeter Service Kit includes:

- Fluke-289V Advanced data logging Multimeter
  - O Trendcapture: Record, graph and review measurements in the field
  - Large 50,000 count, ¼ VGA display with white backlight.
  - Unique function for accurate voltage and frequency measurements on adjustable speed motor drives and other electrically noisy equipment
  - o LoZ Volts. Low impedance voltage function prevents false readings due to "ghost voltage
  - o 50 ohm range useful for measuring and comparing differences in motor winding resistance
- Fluke-i400 AC 400A Current Clamp
  - Companion to your DMM to measure up to 400 A AC
  - 0 1mA/Amp output guarantees easy reading on you meter
  - 0 Only current clamp available with a CAT IV 600 V / CAT III 1000 V safety rating
  - Specially designed to offer maximum utility in a very compact shape
- TL71 Silicone Test Leads
- AC72 Alligator Clips
- Limited Lifetime warranty on Fluke-289 and 1-year warranty on accessories