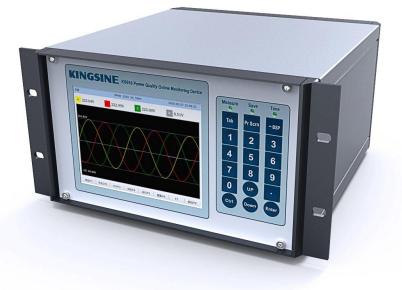

## **KINGSINE KS610** Power Quality Monitoring Device

According to IEC standard, multi-channel measurement, high-performance processing, high-capacity storage.

Measuring funciton

3\*4 voltage/current channels measuring, 0.1% reading value/16 bit AD;

IEC61557-12 affect amount and specification index of power quality measuring device;

- GB/T 15945-2008 power quality power system frequency deviation;
- GB/T 12325-2008 power quality ——supply voltage deviation;
- GB/T 12326-2008 power quality ——voltage fluctuation and flicker;
- GB/T 15543-2008 power quality ——three-phase voltage unbalance;
- GB/T 14549-1993 power quality ——utility grid harmonic;
- GB/T 18481-2001 power quality —— trasient over voltage and intantaneous over voltage;
- GB/T- 19862-2005 general requirements of power quality monitoring device;
- GB/T 24337-2009 power quality—— utility grid inter-harmonic.
- Power quality event trigger
- 256 sampling/cycle, half-wave analysis;
- Sudden-swell, sudden-sag, sudden-stop, voltage fluctuation, instantaneous voltage;
- Event oscilloscope funciton;
- Event characteristic description.
- Supported language
- Simple Chinese;
- English.
- External interface
- TFT LCD displaying, 640\*480 resolution;
- 8G memory SD card;
- GPS time sychronization, RS485 interface;
- Ethernet communication;
- Product features:
- Total 24 measuring channels;
- Completely comply IECA standard;