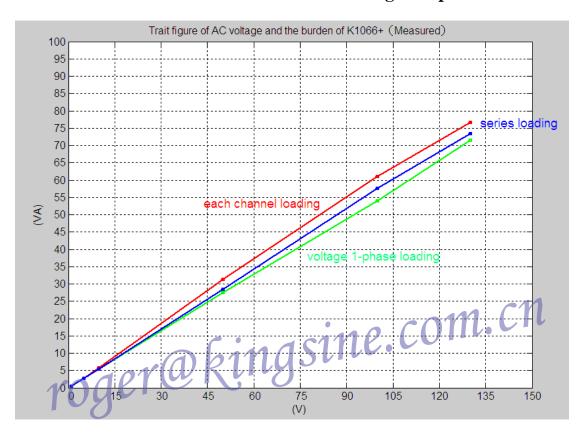

### **Power-duration Curve with Voltage Output**

| Marks                   | Description                                          |
|-------------------------|------------------------------------------------------|
| Voltage 1-phase loading | 1-channal Voltage output                             |
| Each channel loading    | 4-channel Voltage output at same time and same value |
| Series loading          | 4-channel Voltage Series output of 4-in-1            |

Note: Each-channel Voltage Curve has some different according to the different switch-in impedance