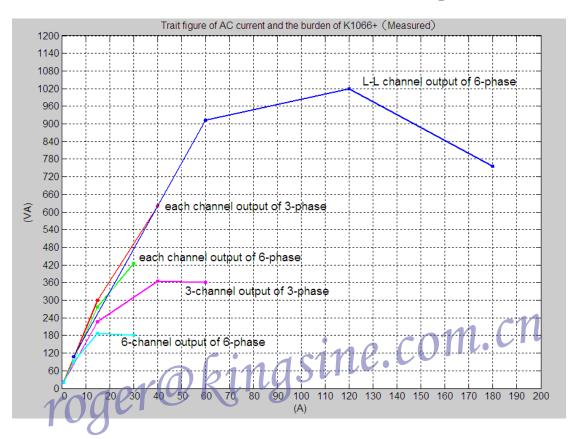

### **Power-duration Curve with Current Output**

| Note                           | Description                                                          |
|--------------------------------|----------------------------------------------------------------------|
| 6-channel output of 6-phase    | 6-channel current output at same time and same value in 6-phase      |
| 3-channel output of 3-phase    | 3-channel current output at same time and same value in 3-phase      |
| each channel output of 6-phase | Each-channel current output of 6-phase                               |
| each channel output of 3-phase | Each-channel current output of 6-phase                               |
| L-L channel output of 6-phase  | All current paralleled output in 3-phase as 3-in-1 or 6-phase 6-in-1 |